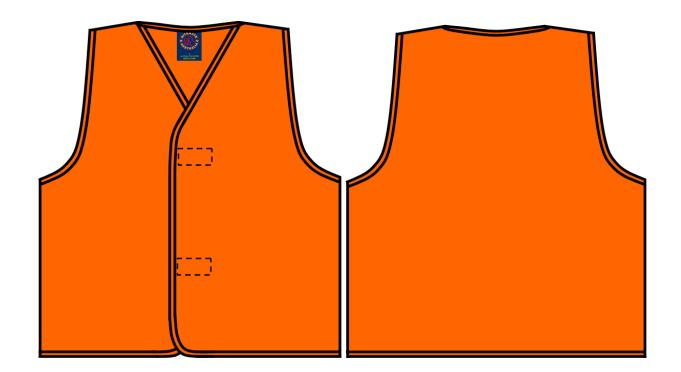

### Colour

Orange Yellow

## **Orange**

**Mesh Ventilation** Nil **Underarm Gusset** Back Yoke

**Tape Configuration** 

Front Body:

Back Body: Arms:

Hi Visibility Application

X Day time

Night time